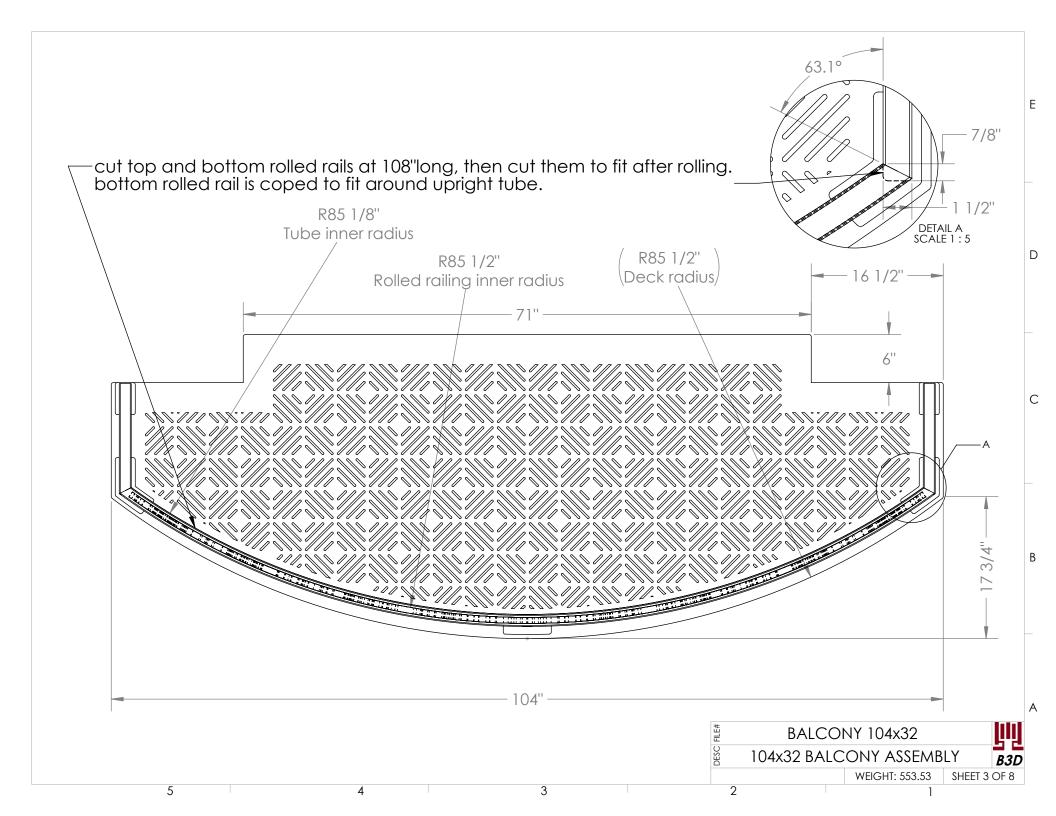

## **BALCONY 104x32 - DECK**

BALCONY 104x32 - DECK 104x32 DECK WELDMENT

B3D WEIGHT: 176.99 SHEET 7 OF 8

2

3