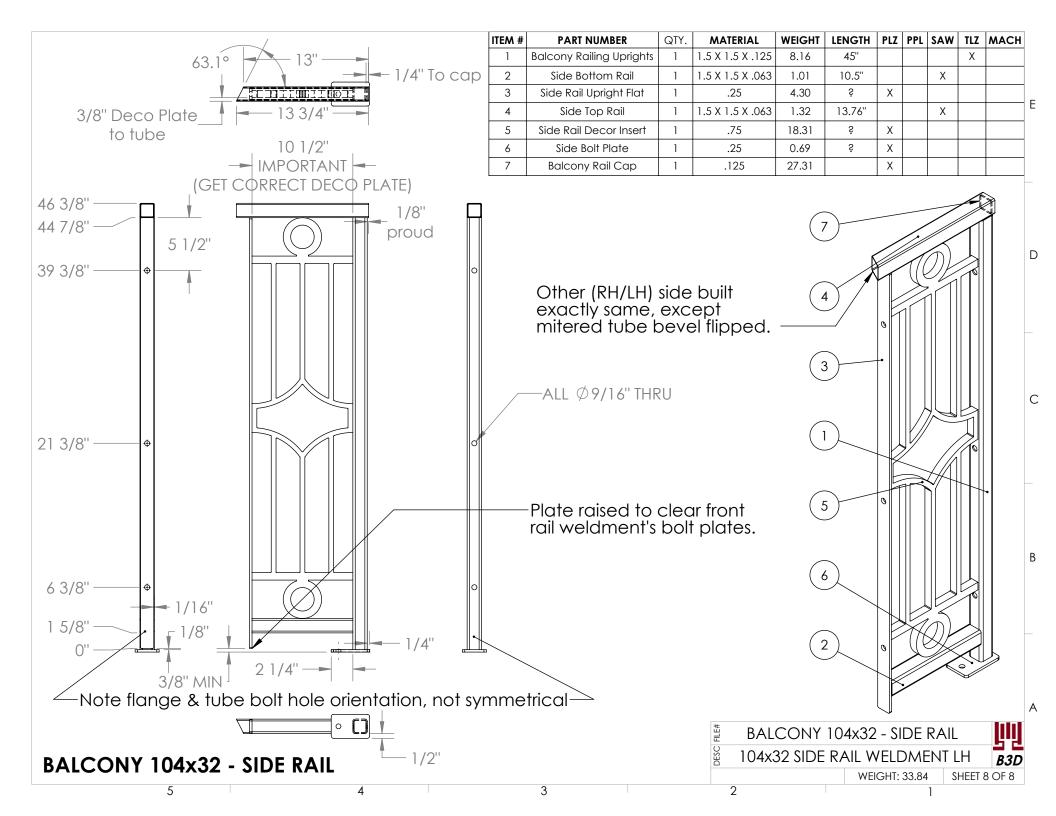

## **BALCONY 104x32 - DECK**

BALCONY 104x32 - DECK 104x32 DECK WELDMENT

B3D WEIGHT: 176.99 SHEET 7 OF 8

2

3