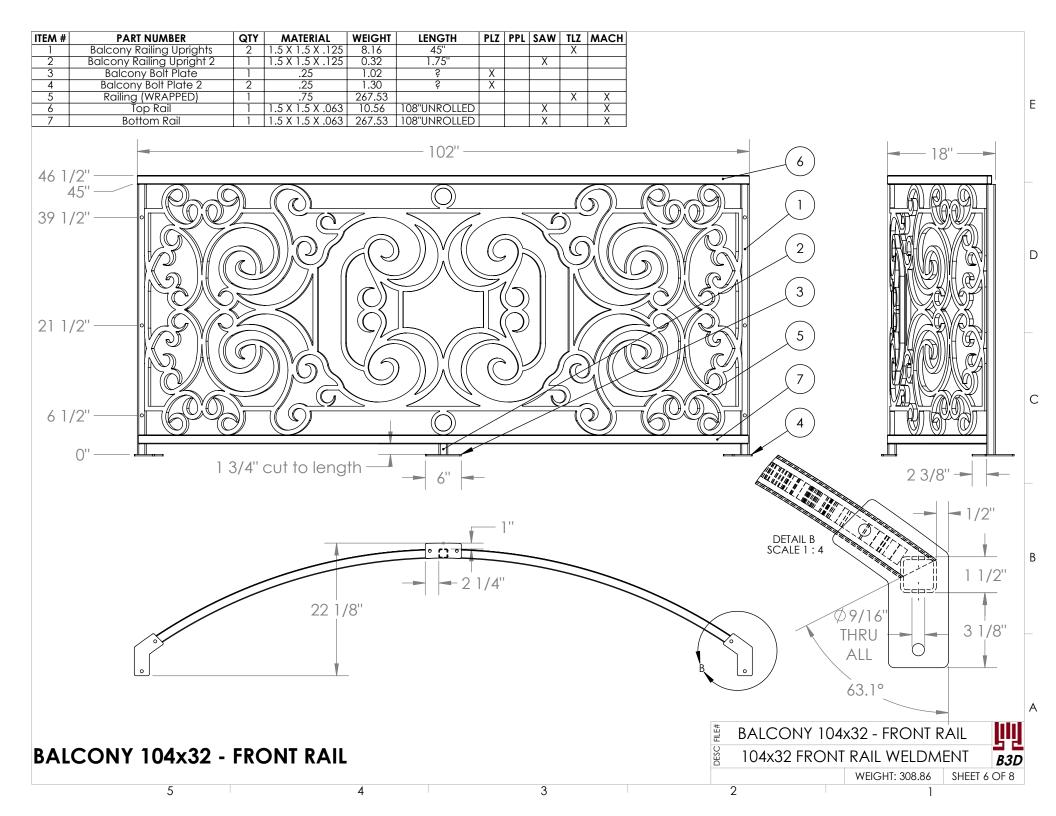

BALCONY 104x32

104x32 BALCONY ASSEMBLY

WEIGHT: 553.53 SHEET 2 OF 8

Е

D

С

4 3 2

| ITEM # | PART NUMBER | QTY | MATERIAL | WEIGHT | LENGTH | PLZ | PPL | SAW | TLZ | MACH |
|--------|-------------|-----|----------|--------|--------|-----|-----|-----|-----|------|
| 1      | Bolt brace  | 1   | .1875    | 267.53 |        | Χ   |     |     |     |      |
| 2      | Deck Base   | 1   | .1875    | 267.53 |        | Χ   |     |     |     |      |
| 3      | Skirt1      | 1   | .125     | 15.58  |        | Χ   |     |     |     | Χ    |
| 4      | Skirt2      | 1   | .125     | 267.53 |        | Χ   |     |     |     |      |
| 5      | Skirt3      | 1   | .125     | 267.53 |        | Χ   |     |     |     |      |