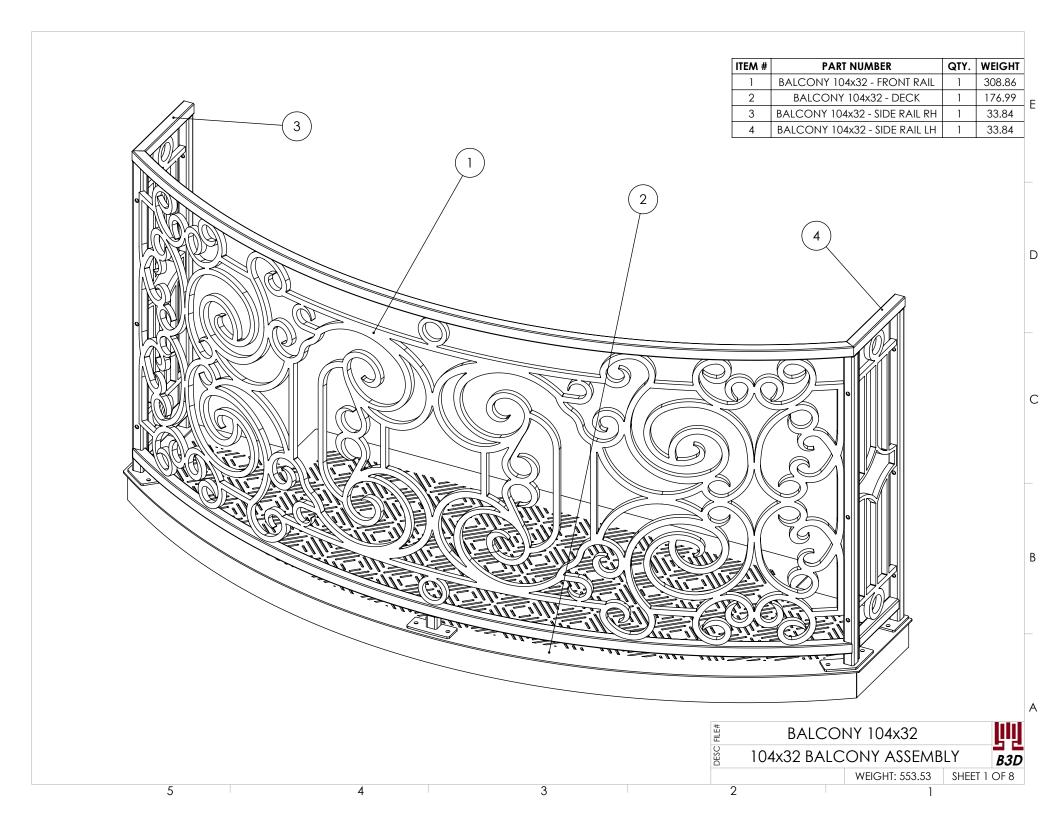

BALCONY 104x32

104x32 BALCONY ASSEMBLY

WEIGHT: 553.53 SHEET 2 OF 8

Е

D

С

4 3 2

| ITEM # | PART NUMBER | QTY | MATERIAL | WEIGHT | LENGTH | PLZ | PPL | SAW | TLZ | MACH |
|--------|-------------|-----|----------|--------|--------|-----|-----|-----|-----|------|
| 1      | Bolt brace  | 1   | .1875    | 267.53 |        | Χ   |     |     |     |      |
| 2      | Deck Base   | 1   | .1875    | 267.53 |        | Χ   |     |     |     |      |
| 3      | Skirt1      | 1   | .125     | 15.58  |        | Χ   |     |     |     | Χ    |
| 4      | Skirt2      | 1   | .125     | 267.53 |        | Χ   |     |     |     |      |
| 5      | Skirt3      | 1   | .125     | 267.53 |        | Χ   |     |     |     |      |