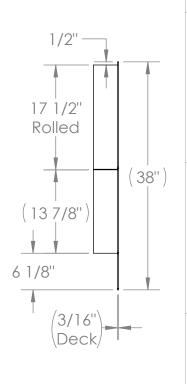

## **BALCONY 104x32 - DECK**

BALCONY 104x32 - DECK 104x32 DECK WELDMENT

B3D WEIGHT: 176.99 SHEET 7 OF 8

2

3