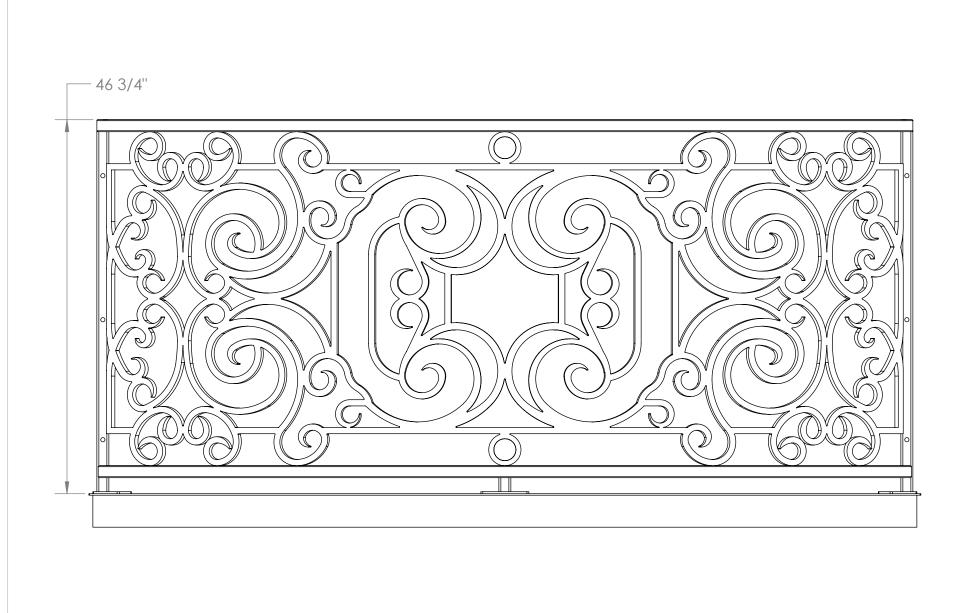

## **BALCONY 104x32 - DECK**

BALCONY 104x32 - DECK 104x32 DECK WELDMENT

B3D WEIGHT: 176.99 SHEET 7 OF 8

2

3