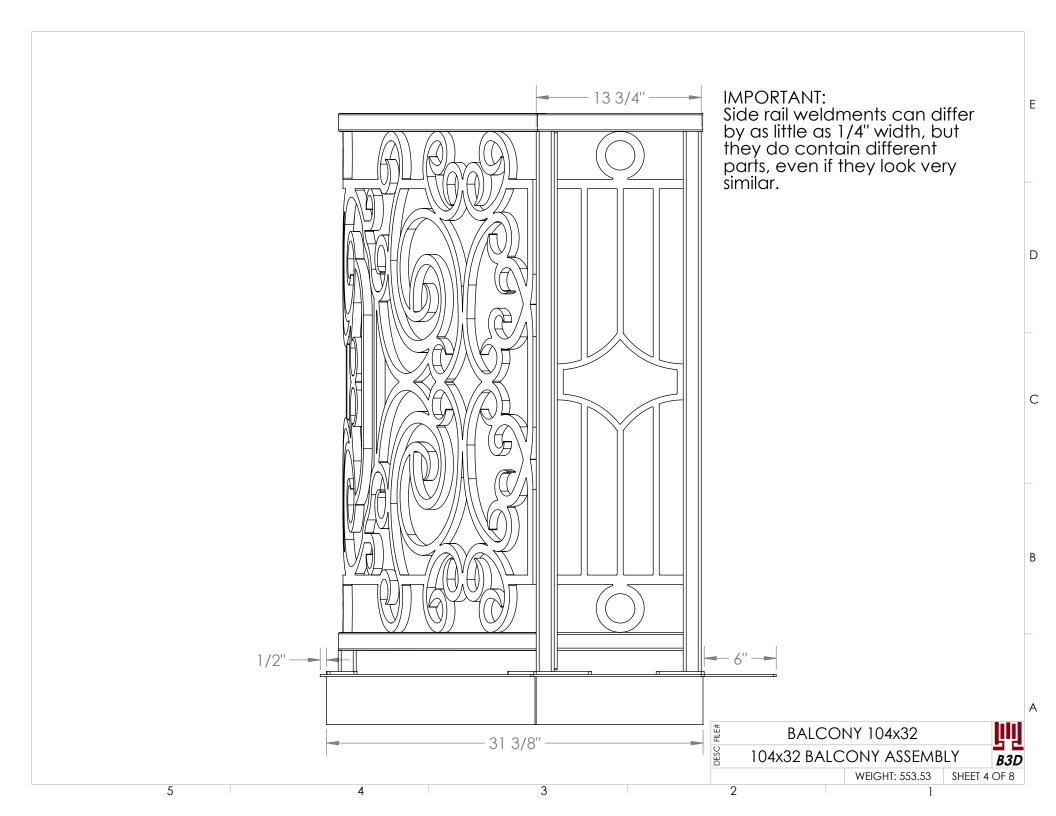

BALCONY 104x32

104x32 BALCONY ASSEMBLY

WEIGHT: 553.53 SHEET 2 OF 8

Е

D

С

4 3 2









| ITEM # | PART NUMBER | QTY | MATERIAL | WEIGHT | LENGTH | PLZ | PPL | SAW | TLZ | MACH |
|--------|-------------|-----|----------|--------|--------|-----|-----|-----|-----|------|
| 1      | Bolt brace  | 1   | .1875    | 267.53 |        | Χ   |     |     |     |      |
| 2      | Deck Base   | 1   | .1875    | 267.53 |        | Χ   |     |     |     |      |
| 3      | Skirt1      | 1   | .125     | 15.58  |        | Χ   |     |     |     | Χ    |
| 4      | Skirt2      | 1   | .125     | 267.53 |        | Χ   |     |     |     |      |
| 5      | Skirt3      | 1   | .125     | 267.53 |        | Χ   |     |     |     |      |





Ε

D

С

For aesthetics: Try to stitch weld, or a technique that doesn't show through the tread.



## **BALCONY 104x32 - DECK**

BALCONY 104x32 - DECK