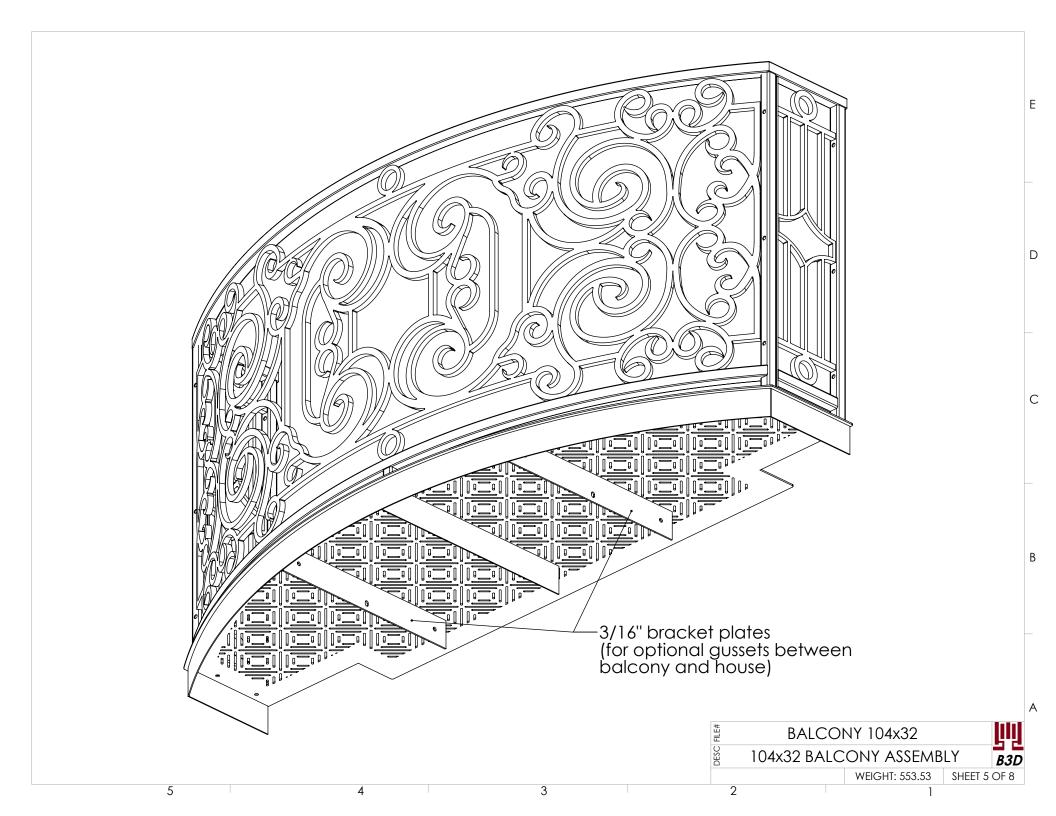

BALCONY 104x32

104x32 BALCONY ASSEMBLY

WEIGHT: 553.53 SHEET 2 OF 8

Е

D

С

4 3 2

| ITEM # | PART NUMBER | QTY | MATERIAL | WEIGHT | LENGTH | PLZ | PPL | SAW | TLZ | MACH |
|--------|-------------|-----|----------|--------|--------|-----|-----|-----|-----|------|
| 1      | Bolt brace  | 1   | .1875    | 267.53 |        | Χ   |     |     |     |      |
| 2      | Deck Base   | 1   | .1875    | 267.53 |        | Χ   |     |     |     |      |
| 3      | Skirt1      | 1   | .125     | 15.58  |        | Χ   |     |     |     | Χ    |
| 4      | Skirt2      | 1   | .125     | 267.53 |        | Χ   |     |     |     |      |
| 5      | Skirt3      | 1   | .125     | 267.53 |        | Χ   |     |     |     |      |

Ε

D

С

For aesthetics: Try to stitch weld, or a technique that doesn't show through the tread.