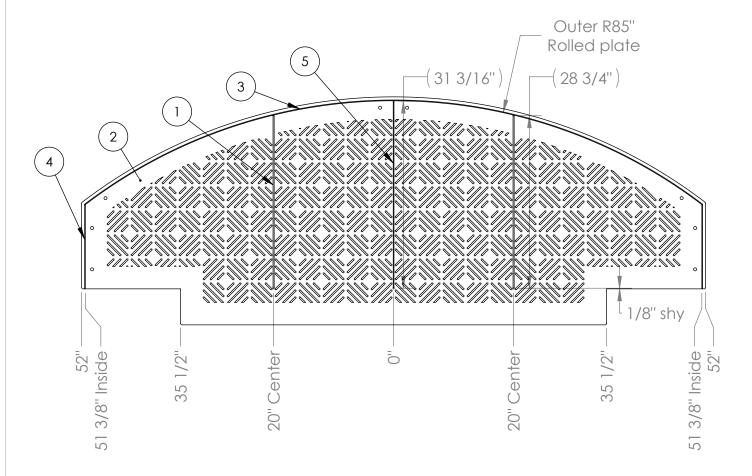

## **BALCONY 104x32 - DECK**

BALCONY 104x32 - DECK 104x32 DECK WELDMENT

B3D WEIGHT: 176.99 SHEET 7 OF 8

2

3