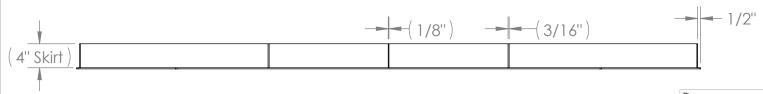

BALCONY 104x32

104x32 BALCONY ASSEMBLY

WEIGHT: 553.53 SHEET 2 OF 8

Е

D

С

4 3 2

| ITEM # | PART NUMBER | QTY | MATERIAL | WEIGHT | LENGTH | PLZ | PPL | SAW | TLZ | MACH |
|--------|-------------|-----|----------|--------|--------|-----|-----|-----|-----|------|
| 1      | Bolt brace  | 1   | .1875    | 267.53 |        | Χ   |     |     |     |      |
| 2      | Deck Base   | 1   | .1875    | 267.53 |        | Χ   |     |     |     |      |
| 3      | Skirt1      | 1   | .125     | 15.58  |        | Χ   |     |     |     | Χ    |
| 4      | Skirt2      | 1   | .125     | 267.53 |        | Χ   |     |     |     |      |
| 5      | Skirt3      | 1   | .125     | 267.53 |        | Χ   |     |     |     |      |